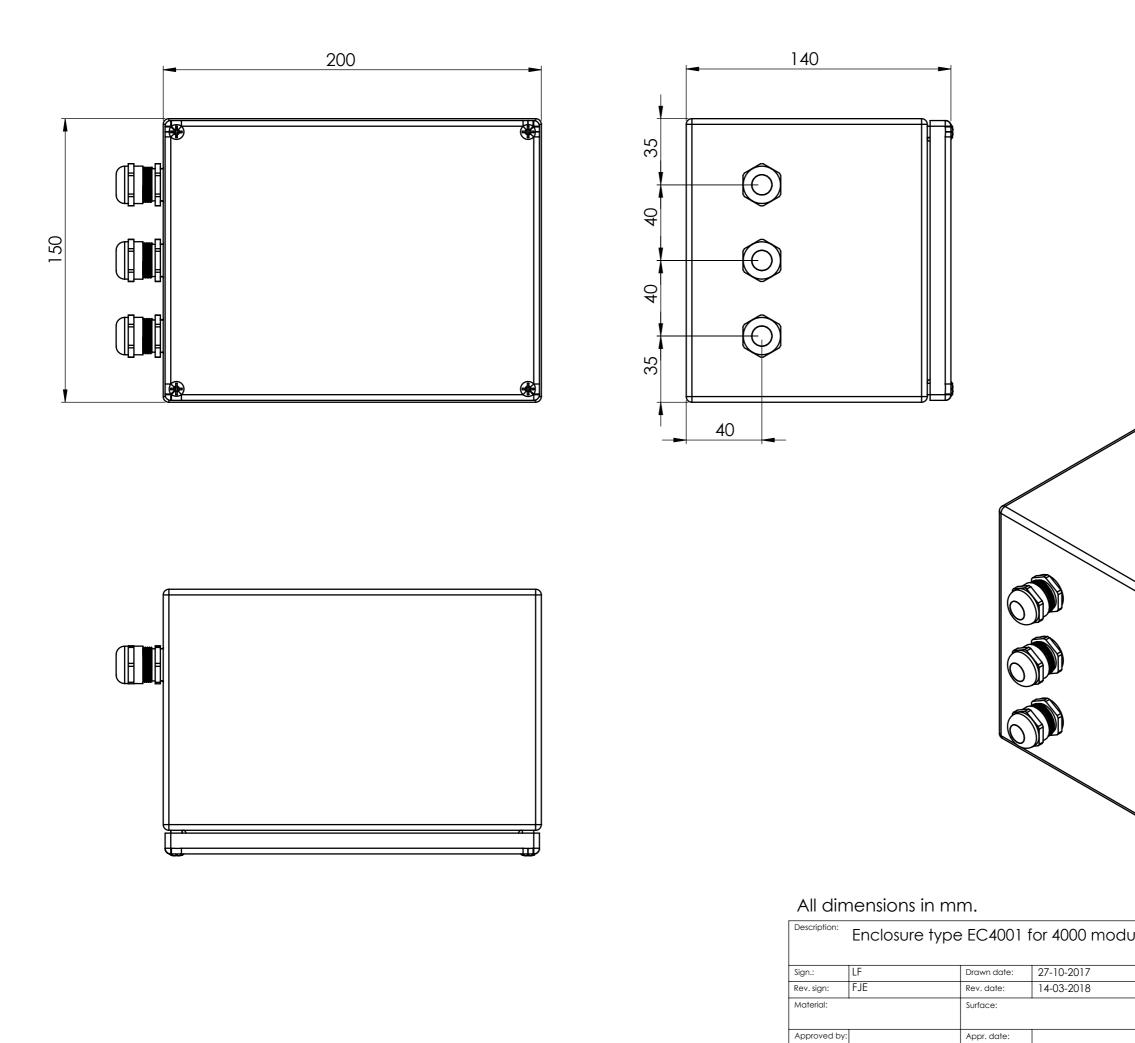

Dimension without tolerance, follows DS/ISO 2768-m This drawing is the property of Eilersen Industrial Sensors, and is not to be copied or shown to third parties.

| lle                                                                                                                                                     | Drawing no.: | EC4001 |        | Part rev.: | Drawing rev.: |
|---------------------------------------------------------------------------------------------------------------------------------------------------------|--------------|--------|--------|------------|---------------|
| Weight:                                                                                                                                                 | 1.96 kg      |        | Scale: | 1:2        | A3            |
| Eilersen www.eilersen.com   The Weighing Experts Last saved: 14-03-2018 13:13:54 - C:\CADtegn\1 Kunder\122101 Ellersen\2018-03-14 EC4001\ - SHEET 1 OF1 |              |        |        |            |               |