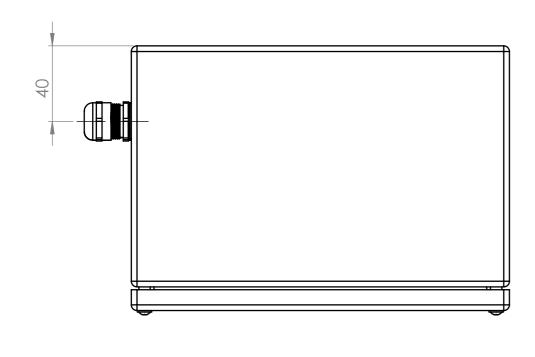

| Description: Enclosure type EC4001PS for 4000 module and 230Vac/24Vdc Power Supply |     |                          |            |         | Drawing no.:  EC4001PS |        | Part rev.: | No.    |    |
|------------------------------------------------------------------------------------|-----|--------------------------|------------|---------|------------------------|--------|------------|--------|----|
|                                                                                    |     |                          |            |         |                        |        |            | 1 Pcs. |    |
| Sign.:                                                                             |     | Drawn date:              | 23-02-2024 | Weight: | 0.5 kg                 | Scale: | 1:2        | •      | А3 |
| Rev. sign:                                                                         | FJE | Rev. date:               | 23-02-2024 |         |                        |        |            |        |    |
| Material:                                                                          |     | Ordre:<br>101-8 Terminal |            |         | ilersen                | ww     | w.eilerse  | n.com  |    |