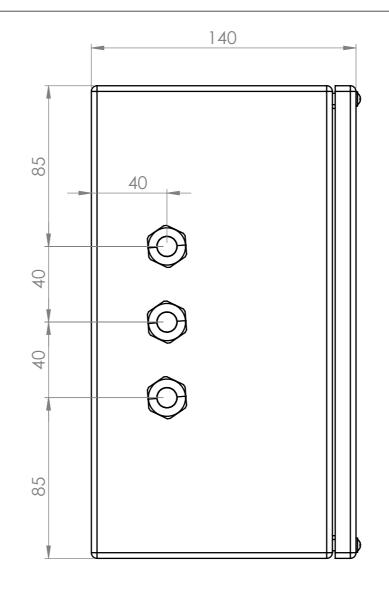

| Description: Enclosure type EC4001PS for 4000 module and 230Vac/24Vdc Power Supply |     |                          |            |         | Drawing no.:  EC4001PS |        | Part rev.: | No.    |    |
|------------------------------------------------------------------------------------|-----|--------------------------|------------|---------|------------------------|--------|------------|--------|----|
|                                                                                    |     |                          |            |         |                        |        |            | 1 Pcs. |    |
| Sign.:                                                                             |     | Drawn date:              | 23-02-2024 | Weight: | 0.5 kg                 | Scale: | 1:2        | •      | А3 |
| Rev. sign:                                                                         | FJE | Rev. date:               | 23-02-2024 |         |                        |        |            |        |    |
| Material:                                                                          |     | Ordre:<br>101-8 Terminal |            |         | ilersen                | ww     | w.eilerse  | n.com  |    |