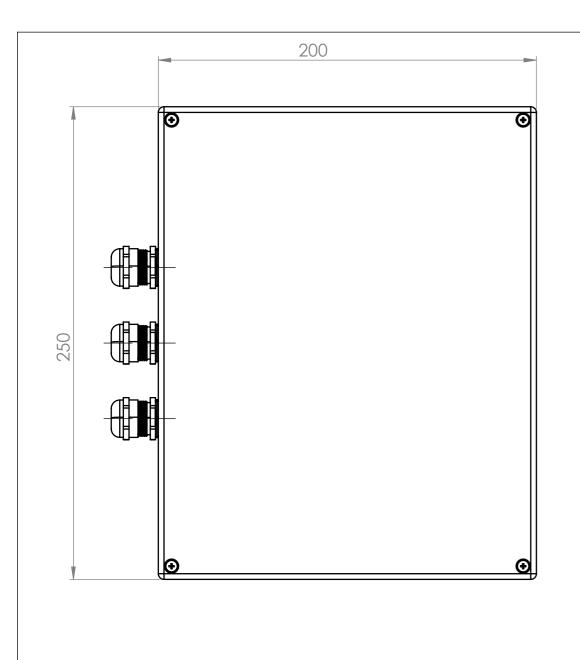

| Description: Enclosure type EC4001PS for 4000 module and 230Vac/24Vdc Power Supply |     |                          |            |         | Drawing no.:  EC4001PS |        | Part rev.: | No.    |    |
|------------------------------------------------------------------------------------|-----|--------------------------|------------|---------|------------------------|--------|------------|--------|----|
|                                                                                    |     |                          |            |         |                        |        |            | 1 Pcs. |    |
| Sign.:                                                                             |     | Drawn date:              | 23-02-2024 | Weight: | 0.5 kg                 | Scale: | 1:2        | •      | А3 |
| Rev. sign:                                                                         | FJE | Rev. date:               | 23-02-2024 |         |                        |        |            |        |    |
| Material:                                                                          |     | Ordre:<br>101-8 Terminal |            |         | ilersen                | ww     | w.eilerse  | n.com  |    |