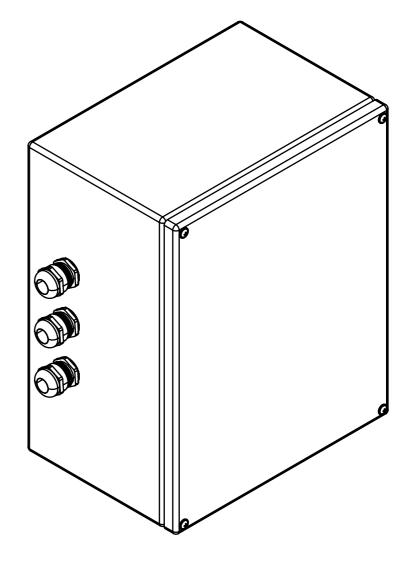

| Description: Enclosure type EC4001PS for 4000 module and 230Vac/24Vdc Power Supply |     |                          |            |         | Drawing no.:  EC4001PS |        | Part rev.: | No.    |    |
|------------------------------------------------------------------------------------|-----|--------------------------|------------|---------|------------------------|--------|------------|--------|----|
|                                                                                    |     |                          |            |         |                        |        |            | 1 Pcs. |    |
| Sign.:                                                                             |     | Drawn date:              | 23-02-2024 | Weight: | 0.5 kg                 | Scale: | 1:2        | •      | А3 |
| Rev. sign:                                                                         | FJE | Rev. date:               | 23-02-2024 |         |                        |        |            |        |    |
| Material:                                                                          |     | Ordre:<br>101-8 Terminal |            |         | ilersen                | ww     | w.eilerse  | n.com  |    |